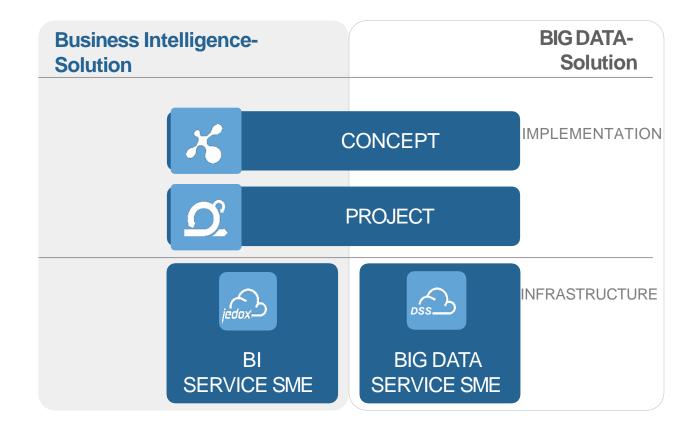

## SIMPLE FROM START: BUSINESS INTELLIGENCE SERVICE SME

The Business Intelligence and Planning infrastructure based on JEDOX offers low overall cost and can be flexibly used for all kinds of industries. The simple monthly billing model provides certainty and control to your budget planning and can be expanded any time. Beginning from as low as CHF 35 / Viewer / Month, we offer Business Intelligence services for SMEs with highest data security in your Private Cloud.

## SUCCESSFUL FROM START: BIG DATA SERVICE SME

Taste success with a gentle start. You give us the data; we deliver you information and knowledge. We prepare your data using Machine Learning Algorithms and put it back into your process. Our Data Scientists ensure efficient implementation with DSS Dataiku. The infrastructure remains safe in Switzerland, it is scalable and can be directly integrated into your network.