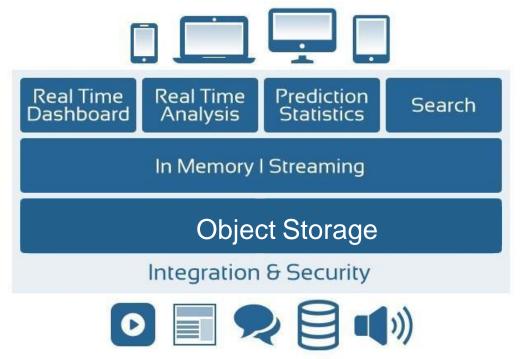

## SUCCESSFUL FROM START: BIG DATA SERVICE SME

Taste success with a gentle start. You give us the data; we deliver you information and knowledge. We prepare your data using Machine Learning Algorithms and put it back into your process. Our Data Scientists ensure efficient implementation with DSS Dataiku. The infrastructure remains safe in Switzerland, it is scalable and can be directly integrated into your network.

The data is available In Memory on the latest available SPARK-technology.

You can thus run Analytics and Big-Data-Applications without any risks with low investment.